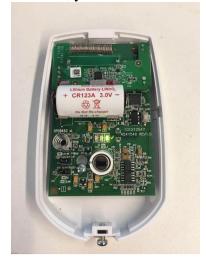

#### 1. Reset PIR Detector

1) Hold down Learn Button of Detector, and then Put the battery.

- 2) Hold down about 5 seconds, then release the button.
- 3) After release, you can see **Red** and **Green** light flash, means reset successfully