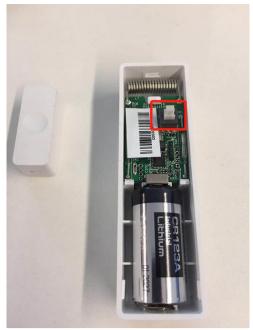

#### 2. Reset Wireless Magnetic Contact

1) Hold down **Tamper Button** of Wireless Magnetic Contact, and then **Put the battery**.

2) Hold down the button, after **Red** light flash 3 times, means reset successfully, as below.