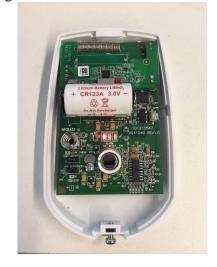

#### 1. Reset PIR Detector

1) Hold down Learn Button of Detector, and then Put the battery.

- 2) Hold down about 5 seconds, then release the button.
- 3) After release, you can see **Red** and **Green** light flash, means reset successfully