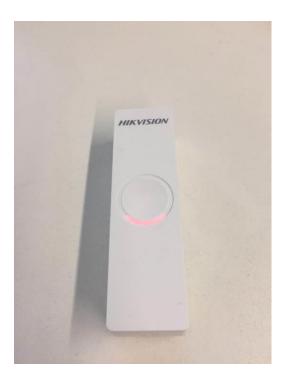

#### 2. Reset Wireless Magnetic Contact

1) Hold down **Tamper Button** of Wireless Magnetic Contact, and then **Put the battery**.

2) Hold down the button, after **Red** light flash 3 times, means reset successfully, as below.