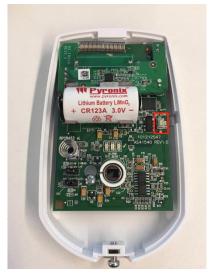

#### 1. Reset PIR Detector

1) Hold down Learn Button of Detector, and then Put the battery.

- 2) Hold down about 5 seconds, then release the button.
- 3) After release, you can see **Red** and **Green** light flash, means reset successfully