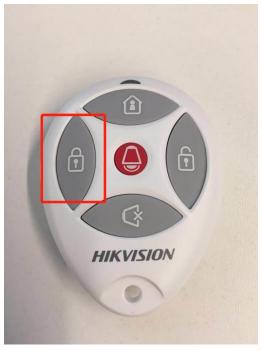

### 3. Reset Wireless Keyfob

1) Hold down Away Arming of Wireless Keyfob, and then Put the battery.

2) Hold down the button, after **Red** light flash 3 times, means reset successfully, as below.

| Title:   | DS-PWA32 How to Reset Wireless Detector & Keyfob | Version: | v1.0 | Date: | 10/30/2018 |
|----------|--------------------------------------------------|----------|------|-------|------------|
| Product: | AX Series Wireless Security Control Panel        |          |      | Page: | 4 of 4     |