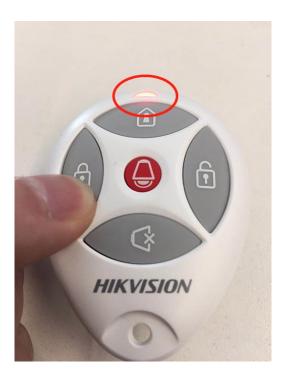

### 3. Reset Wireless Keyfob

1) Hold down Away Arming of Wireless Keyfob, and then Put the battery.

2) Hold down the button, after **Red** light flash 3 times, means reset successfully, as below.

| Title:   | DS-PWA32 How to Reset Wireless Detector & Keyfob | Version: | v1.0 | Date: | 10/30/2018 |
|----------|--------------------------------------------------|----------|------|-------|------------|
| Product: | AX Series Wireless Security Control Panel        |          |      | Page: | 4 of 4     |